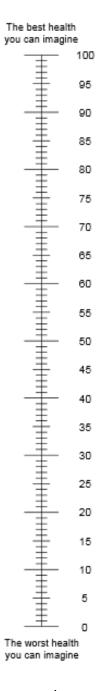

# Please complete before surgery EQ5D - Part 2

- We would like to know how good or bad your health is TODAY
- This scale is numbered from 0 to 100
- 100 means the best health you can imagine
- 0 means the worst health you can imagine
- Mark an X on the scale to indicate how your health is TODAY
- Now, please write the number you marked on the scale in the box below

Many thanks for answering these questions – we will contact you to answer them again 6 months after your operation.

UK (English) © 2009 EuroQol Group EQ-5D™ is a trade mark of the EuroQol Group